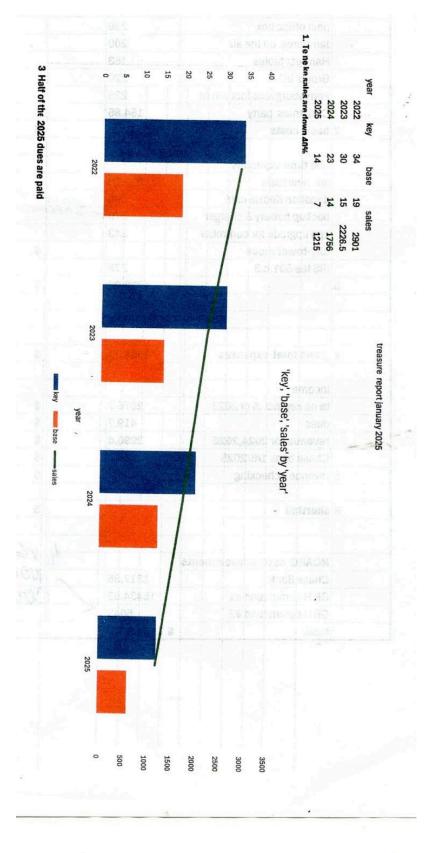

John made it clear that the income of te ne ke sale has dropped by 40% from 2022 with a projected sales for 2025 of only \$1215. Sales in 2022 was \$2901.

It was decided to advertise in QRP Quarterly.

John also will be listing on the reflector items available to purchase from Hank Reikels estate.

Meeting adjourn at 8:07

Meeting minutes submitted by Tom Nuyens

|          | 2024 expenses                                                                                                                                                           |                                         |              |                      |                                                                                    |        |
|----------|-------------------------------------------------------------------------------------------------------------------------------------------------------------------------|-----------------------------------------|--------------|----------------------|------------------------------------------------------------------------------------|--------|
| 1        | base ongoing costs                                                                                                                                                      | amount                                  |              | 2025                 | i expenses                                                                         |        |
|          | field day food                                                                                                                                                          | 342.63                                  |              |                      |                                                                                    |        |
|          | state filing fee                                                                                                                                                        | 20                                      |              |                      | 11.1.1.1.L                                                                         | Lee S. |
|          | liability insurance                                                                                                                                                     | 200                                     |              | 117                  |                                                                                    | - 191. |
|          | post office box                                                                                                                                                         | 239                                     |              |                      |                                                                                    |        |
|          | Jamboree on the air                                                                                                                                                     | 200                                     |              |                      |                                                                                    | 22     |
|          | Hamfest tables                                                                                                                                                          | 153                                     |              |                      |                                                                                    |        |
|          | Group I/O                                                                                                                                                               | 220                                     |              | H                    |                                                                                    |        |
|          | Ferrysburg rent-incl win fd                                                                                                                                             | 225                                     |              | 10                   | L                                                                                  |        |
| 3.0      | Christmas party                                                                                                                                                         | 154.85                                  |              | al pro-              |                                                                                    | 11.    |
| 2        | basic costs                                                                                                                                                             | 1754.48                                 | UZN          | \$                   | 1,800.00                                                                           |        |
| 3 3<br>8 |                                                                                                                                                                         | and the second                          |              | 1                    |                                                                                    |        |
|          | one time expenses                                                                                                                                                       |                                         | [2           | 1                    |                                                                                    |        |
|          | 30 new caps                                                                                                                                                             | 212.23                                  |              | 8                    |                                                                                    | 1      |
|          | donation Kedzie café                                                                                                                                                    | 200                                     | - CHEC       | ILV                  |                                                                                    |        |
|          | backup battery & charger                                                                                                                                                | 370                                     | - CARC       | 10                   |                                                                                    |        |
| 3        | cpu upgrade for controller                                                                                                                                              | 243                                     |              |                      |                                                                                    |        |
|          | city-tower move                                                                                                                                                         |                                         |              | \$                   | 5,000.00                                                                           | ×      |
|          | IRS fee 501.c.3                                                                                                                                                         | 275                                     | in the state |                      |                                                                                    | 1.1.1  |
|          | a second                                                                                                                                                                | 1300.23                                 |              | \$                   | 5,000.00                                                                           |        |
|          | 1. A. C. A.                                                                                                                                                             | And Same                                |              |                      |                                                                                    |        |
|          |                                                                                                                                                                         | 91.1.1.1.1.1.1.1.1.1.1.1.1.1.1.1.1.1.1. |              |                      |                                                                                    |        |
|          |                                                                                                                                                                         |                                         |              |                      |                                                                                    |        |
|          | grand total ovnancas                                                                                                                                                    | 2054 71                                 |              | ¢                    | 6 000 00                                                                           |        |
| 4        | grand total expenses                                                                                                                                                    | 3054.71                                 | •            | \$                   | 6,800.00                                                                           |        |
| 4        | 199                                                                                                                                                                     | 3054.71                                 |              | \$                   | 6,800.00                                                                           |        |
| 4        | Income                                                                                                                                                                  | in the second                           | •            |                      |                                                                                    | unsure |
| 4        | Income<br>te ne key incl .5 of 2023                                                                                                                                     | 2576.7                                  |              | \$                   | 1,215.00                                                                           | unsure |
| 4        | Income<br>te ne key incl .5 of 2023<br>dues                                                                                                                             | 2576.7<br>419.7                         | •            | \$                   | 1,215.00<br>400.00                                                                 | unsure |
| 4        | Income<br>te ne key incl .5 of 2023<br>dues<br>revenue for 2024,2025                                                                                                    | 2576.7                                  |              | \$<br>\$<br>\$       | 1,215.00<br>400.00<br><b>1,615.00</b>                                              | unsure |
|          | Income<br>te ne key incl .5 of 2023<br>dues<br>revenue for 2024,2025<br>Chase bank 1/6/2025                                                                             | 2576.7<br>419.7                         |              | \$<br>\$<br>\$       | 1,215.00<br>400.00<br><b>1,615.00</b><br>1,317.86                                  | unsure |
|          | Income<br>te ne key incl .5 of 2023<br>dues<br>revenue for 2024,2025                                                                                                    | 2576.7<br>419.7                         |              | \$<br>\$<br>\$       | 1,215.00<br>400.00<br><b>1,615.00</b>                                              | unsure |
| 5        | Income<br>te ne key incl .5 of 2023<br>dues<br>revenue for 2024,2025<br>Chase bank 1/6/2025<br>revenue +checking                                                        | 2576.7<br>419.7                         |              | \$<br>\$<br>\$<br>\$ | 1,215.00<br>400.00<br><b>1,615.00</b><br>1,317.86<br><b>2,932.86</b>               |        |
| 5        | Income<br>te ne key incl .5 of 2023<br>dues<br>revenue for 2024,2025<br>Chase bank 1/6/2025                                                                             | 2576.7<br>419.7                         |              | \$<br>\$<br>\$       | 1,215.00<br>400.00<br><b>1,615.00</b><br>1,317.86                                  |        |
| 5        | Income<br>te ne key incl .5 of 2023<br>dues<br>revenue for 2024,2025<br>Chase bank 1/6/2025<br>revenue +checking                                                        | 2576.7<br>419.7                         |              | \$<br>\$<br>\$<br>\$ | 1,215.00<br>400.00<br><b>1,615.00</b><br>1,317.86<br><b>2,932.86</b><br>(3,867.14) |        |
| 5        | Income<br>te ne key incl .5 of 2023<br>dues<br>revenue for 2024,2025<br>Chase bank 1/6/2025<br>revenue +checking<br>shortfall                                           | 2576.7<br>419.7<br><b>2996.4</b>        |              | \$<br>\$<br>\$<br>\$ | 1,215.00<br>400.00<br><b>1,615.00</b><br>1,317.86<br><b>2,932.86</b><br>(3,867.14) |        |
| 5        | Income<br>te ne key incl .5 of 2023<br>dues<br>revenue for 2024,2025<br>Chase bank 1/6/2025<br>revenue +checking<br>shortfall<br>NOARC cash & investments               | 2576.7<br>419.7<br><b>2996.4</b>        | M            | \$<br>\$<br>\$<br>\$ | 1,215.00<br>400.00<br><b>1,615.00</b><br>1,317.86<br><b>2,932.86</b><br>(3,867.14) |        |
| 5        | Income<br>te ne key incl .5 of 2023<br>dues<br>revenue for 2024,2025<br>Chase bank 1/6/2025<br>revenue +checking<br>shortfall<br>NOARC cash & investments<br>Chase Bank | 2576.7<br>419.7<br><b>2996.4</b>        | ·<br>M       | \$<br>\$<br>\$<br>\$ | 1,215.00<br>400.00<br><b>1,615.00</b><br>1,317.86<br><b>2,932.86</b><br>(3,867.14) |        |
| 5        | Income<br>te ne key incl .5 of 2023<br>dues<br>revenue for 2024,2025<br>Chase bank 1/6/2025<br>revenue +checking<br>shortfall<br>NOARC cash & investments               | 2576.7<br>419.7<br><b>2996.4</b>        | ·<br>Mu      | \$<br>\$<br>\$<br>\$ | 1,215.00<br>400.00<br><b>1,615.00</b><br>1,317.86<br><b>2,932.86</b>               |        |